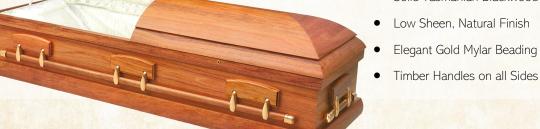

#### BRISBANE

\$3,380.00

- Solid African Sapele
- Low Sheen, Natural Finish
- Italian Brass Handles
- Contemporary Design & Curved Lid