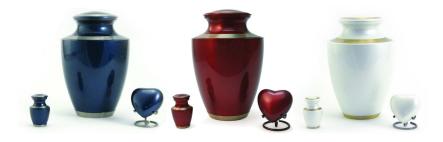

#### **POPULAR URN SELECTIONS**

Scatter Tube Urn

L: \$85.00 S: \$52.50

Elite Urn:

L: \$262.50 S: \$45.50 H: \$119.50

Trinity Urn

L: \$362.00 S: \$61.50 H: \$119.50

Rose Keepsake

Pewter or Bronze: \$120.50

Swarovski Tree of Life

L: \$937.50 S: \$425.00

You can shed tears that they are gone
Or you can smile because they lived.
You can close your eyes and pray that they will come back
Or you can open your eyes and see all they have left.