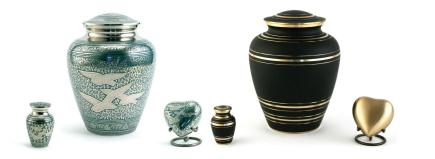

#### **POPULAR URN SELECTIONS**

Scatter Tube Urn

L: \$85.00 S: \$52.50

Elite Urn:

L: \$262.50 S: \$45.50 H: \$119.50

Trinity Urn

L: \$362.00 S: \$61.50 H: \$119.50

Rose Keepsake

Pewter or Bronze: \$120.50

Swarovski Tree of Life

L: \$937.50 S: \$425.00

You can shed tears that they are gone
Or you can smile because they lived.
You can close your eyes and pray that they will come back
Or you can open your eyes and see all they have left.