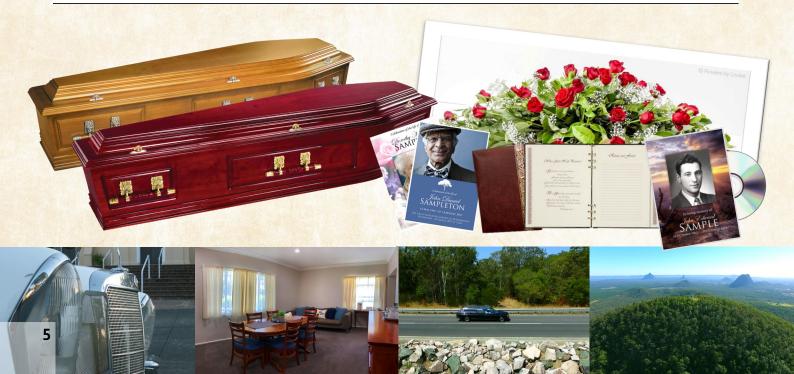

## **CREMATIONS**

Over the years, cremation services have increased in popularity across Australia as they are a very affordable alternative to a burial and offer a variety of memorialisation options. After a cremation has taken place, some families choose to scatter their loved-one's ashes in a place special to them, whilst others choose to have the ashes decanted into an urn that will be kept close to them indefinitely. Choosing an appropriate way to memorialise your loved-one is a decision that can take time. That is why Kenton Ross Funeral offers to care for your loved-one's cremated remains until a decision has been made.

We have put together the following cremation options to assist families in understanding the many choices available at Kenton Ross Funerals. Each individual service includes everything necessary for a cremation to take place in the state of Queensland. By choosing one of these options, you can be certain of the package inclusions and the set price. We hope this will be a helpful guide when making a decision that best suits your needs, circumstances and the wishes of your loved-one.

Our staff are also able to customise these packages, with options to upgrade or change items if desired. However, pricing may therefore vary. These options can be discussed with your caring funeral director to ensure we make your loved-one's send off unique and special for all.