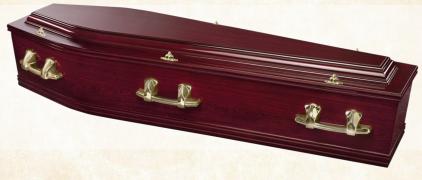

#### MAROON

\$1,995.00

- Paper Veneered Composite Board
- Rich Rosewood Gloss Finish
- High Tiered Lid
- Wide Fluted Base Moulding

#### HAMPTON

\$2,595.00

- America Walnut Timber Veneer
- Satin Finish
- Elegant Modern Design
- Italian Brass Handles

#### BRISBANE

\$3,380.00

- Solid African Sapele
- Low Sheen, Natural Finish
- Italian Brass Handles
- Contemporary Design & Curved Lid

#### BLACKWOOD

\$3,695.00

- Solid Tasmanian Blackwood
- Low Sheen, Natural Finish
- Carved Corners & Fluted Mouldings
- Made in Queensland

#### MORETON ROSEWOOD

\$3,380.00

- Solid Plantation Pine
- Rosewood, Gloss Finish
- Hinged Full Top, Octagonal End Design
- Ivory Satin Drapery

#### HEAVENLY WHITE

\$5,495.00

- Solid Poplar
- White Gloss Finish
- Mist Copper Tone Swing Bar Handles with Timber Rail
- White Crepe Interior

#### **FREDERICK**

\$6,000.00

- Solid Poplar
- Two-Tone, High Gloss Finish
- Ivory Basket-Weave Interior
- Timber Rail Handles

#### BLACKWOOD DOME

\$8,000.00

- Solid Tasmanian Blackwood