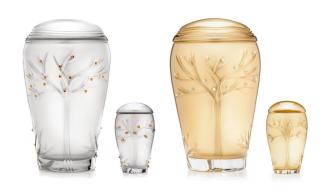

### PLATINUM CREMATION

| CREMATION & CHAPEL HIRE at a local Brisbane crematorium chapel                                                                                                                                                                                                    | \$1,030 |
|-------------------------------------------------------------------------------------------------------------------------------------------------------------------------------------------------------------------------------------------------------------------|---------|
| TASMANIAN BLACKWOOD CASKET A beautiful blackwood casket featuring a shaped dome lid, clear satin finish and blackwood bar handles.                                                                                                                                | \$8,000 |
| FLORAL SPRAY & CHURCH ARRANGEMENTS A large arrangement to adorn the coffin with two potted arrangements to sit either side                                                                                                                                        | \$660   |
| FUNERAL CELEBRANT A professional celebrant to personalise and conduct a service to honour your loved-one                                                                                                                                                          | \$440   |
| PICTURE PRESENTATION PREMIUM Our design team will organise your photos into a beautiful presentation for the day and also print them into a coffee-table book to grace your home                                                                                  | \$295   |
| ORDERS OF SERVICE 75 8-page booklets that will guide guests through the service and serve as a unique memento of their lost loved-one, featuring photos, poetry, readings, recipes, paintings or anything you can think of to reflect the life of your loved-one. | \$225   |
| SWAROVSKI TREE OF LIFE URN Created using Bohemian glass making techniques                                                                                                                                                                                         | \$690   |
| DOVE RELEASE Two doves to be released by family at the conclusion of the committal                                                                                                                                                                                | \$225   |
| DOCTOR'S PERMISSION FOR CREMATION Required by QLD crematoriums                                                                                                                                                                                                    | \$80    |
| TRANSFER & MORTUARY CARE 24/7 with no additional after-hour callout fees                                                                                                                                                                                          | \$595   |
| PROFESSIONAL FEES In addition to the caring staff that will walk you through the arranging of your loved-one's service, our professional fees also include the following:                                                                                         | \$3,395 |

Pewter or Bronze: \$120.50

Swarovski Tree of Life

L: \$937.50 S: \$425.00

You can shed tears that they are gone
Or you can smile because they lived.
You can close your eyes and pray that they will come back
Or you can open your eyes and see all they have left.