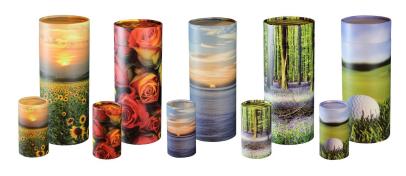

#### **POPULAR URN SELECTIONS**

Scatter Tube Urn

L: \$85.00 S: \$52.50

Elite Urn:

L: \$262.50 S: \$45.50 H: \$119.50

Trinity Urn

L: \$362.00 S: \$61.50 H: \$119.50

Rose Keepsake

Pewter or Bronze: \$120.50

Swarovski Tree of Life

L: \$937.50 S: \$425.00

You can shed tears that they are gone
Or you can smile because they lived.
You can close your eyes and pray that they will come back
Or you can open your eyes and see all they have left.