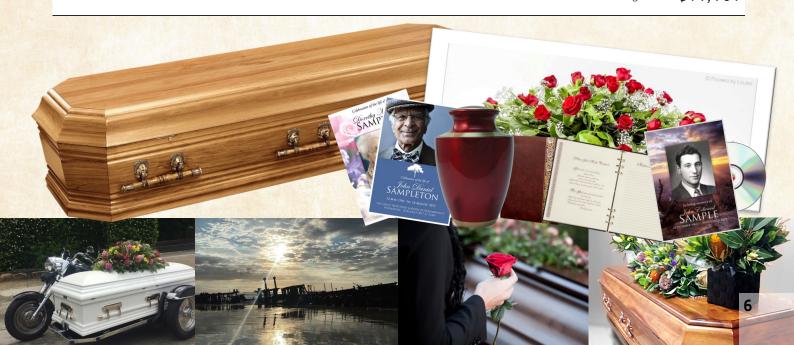

#### **POPULAR URN SELECTIONS**

Scatter Tube Urn

L: \$85.00 S: \$52.50

Elite Urn:

L: \$262.50 S: \$45.50 H: \$119.50

Trinity Urn

L: \$362.00 S: \$61.50 H: \$119.50

Rose Keepsake

Pewter or Bronze: \$120.50

Swarovski Tree of Life

L: \$937.50 S: \$425.00

You can shed tears that they are gone
Or you can smile because they lived.
You can close your eyes and pray that they will come back
Or you can open your eyes and see all they have left.