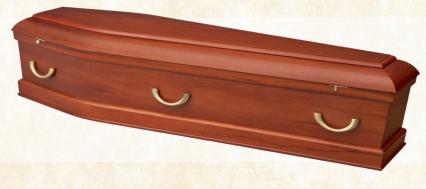

#### MAROON

\$1,995.00

- Paper Veneered Composite Board
- Rich Rosewood Gloss Finish
- High Tiered Lid
- Wide Fluted Base Moulding

#### HAMPTON

\$2,595.00

- America Walnut Timber Veneer
- Satin Finish
- Elegant Modern Design
- Italian Brass Handles

#### BRISBANE

\$3,380.00

- Solid African Sapele
- Low Sheen, Natural Finish
- Italian Brass Handles
- Contemporary Design & Curved Lid

#### BLACKWOOD

\$3,695.00

- Solid Tasmanian Blackwood
- Low Sheen, Natural Finish
- Carved Corners & Fluted Mouldings
- Made in Queensland

#### MORETON ROSEWOOD

\$3,380.00

- Solid Plantation Pine
- Rosewood, Gloss Finish
- Hinged Full Top, Octagonal End Design
- Ivory Satin Drapery

#### HEAVENLY WHITE

\$5,495.00

- Solid Poplar
- White Gloss Finish
- Mist Copper Tone Swing Bar Handles with Timber Rail
- White Crepe Interior

#### **FREDERICK**

\$6,000.00

- Solid Poplar
- Two-Tone, High Gloss Finish
- Ivory Basket-Weave Interior
- Timber Rail Handles

#### BLACKWOOD DOME

\$8,000.00

- Solid Tasmanian Blackwood