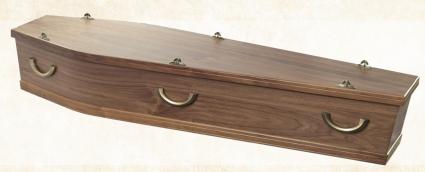

#### MAROON

\$1,995.00

- Paper Veneered Composite Board
- Rich Rosewood Gloss Finish
- High Tiered Lid
- Wide Fluted Base Moulding

#### HAMPTON

\$2,595.00

- America Walnut Timber Veneer
- Satin Finish
- Elegant Modern Design
- Italian Brass Handles

#### BRISBANE

\$3,380.00

- Solid African Sapele
- Low Sheen, Natural Finish
- Italian Brass Handles
- Contemporary Design & Curved Lid

#### BLACKWOOD

\$3,695.00

- Solid Tasmanian Blackwood
- Low Sheen, Natural Finish
- Carved Corners & Fluted Mouldings
- Made in Queensland

#### MORETON ROSEWOOD

\$3,380.00

- Solid Plantation Pine
- Rosewood, Gloss Finish
- Hinged Full Top, Octagonal End Design
- Ivory Satin Drapery

#### HEAVENLY WHITE

\$5,495.00

- Solid Poplar
- White Gloss Finish
- Mist Copper Tone Swing Bar Handles with Timber Rail
- White Crepe Interior

#### **FREDERICK**

\$6,000.00

- Solid Poplar
- Two-Tone, High Gloss Finish
- Ivory Basket-Weave Interior
- Timber Rail Handles

#### BLACKWOOD DOME

\$8,000.00

- Solid Tasmanian Blackwood